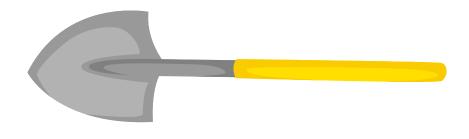

## Connect measurement with physical units by using multiple copies of the same physical unit to measure.

Use centimeter cubes to find the length of each object.

1) The length of the picture of the shovel is about \_\_\_\_\_ centimeters.