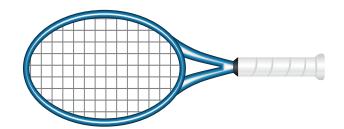

The rest of its body \_\_\_\_ centimeters long.

Total length of the grasshopper = \_\_\_ + \_\_\_ = \_\_\_ centimeters.

3) The length of the picture of the tennis bat is about \_\_\_ centimeters.