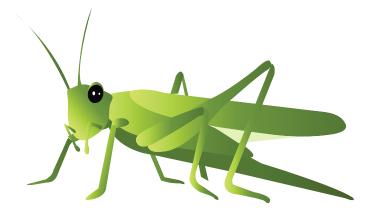

2) The head of the grasshopper is 2 centimeters long. The rest of the grasshopper's body is 7 centimeters long. What is the total length of the grasshopper.

The head of the grasshopper is \_\_\_\_ centimeters long.

The rest of its body \_\_\_\_ centimeters long.

Total length of the grasshopper = \_\_\_ + \_\_\_ = \_\_\_ centimeters.

3) The length of the picture of the tennis bat is about \_\_\_ centimeters.